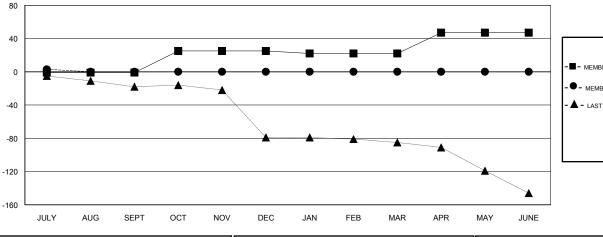

## **LOCATION LOUISIANA**

**GMT CA** 

| Clubs RESULTS FOR 2018-2019 |               |           |               | Members               |                           |                         |                                              |
|-----------------------------|---------------|-----------|---------------|-----------------------|---------------------------|-------------------------|----------------------------------------------|
|                             |               |           |               | RESULTS FOR 2018-2019 |                           |                         |                                              |
| QUARTER                     | NEW CLUB GOAL | NEW CLUBS | DROPPED CLUBS | QUARTER               | MEMBER GROWTH NET<br>GOAL | MEMBER GROWTH<br>ACTUAL | DROPPED MEMBERS ACTUAL (including transfers) |
| JULY/AUG/SEPT               | 0             | 0         | 0             | JULY/AUG/SEPT         | -1                        | 7                       | 4                                            |
| OCT/NOV/DEC                 | 1             | 0         | 0             | OCT/NOV/DEC           | 26                        | 0                       | 0                                            |
| JAN/FEB/MAR                 | 0             | 0         | 0             | JAN/FEB/MAR           | -3                        | 0                       | 0                                            |
| APR/MAY/JUNE                | 1             | 0         | 0             | APR/MAY/JUNE          | 25                        | 0                       | 0                                            |